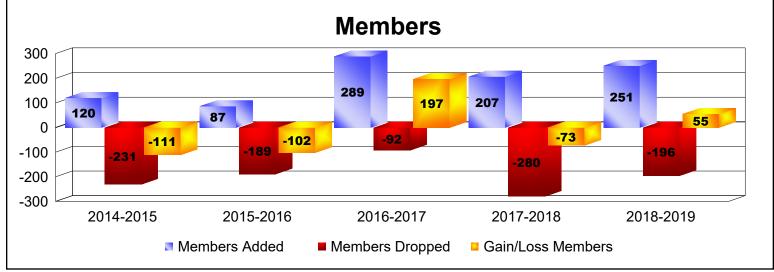

District D 2

As of June 2019 Cumulative

| Year      | New<br>Clubs | Dropped<br>Clubs | Gain/<br>Loss<br>Clubs | New<br>Members | Charter<br>Members | Reinstate<br>Members | Transfer<br>Members | Total<br>Member<br>Added | Total<br>Members<br>Dropped | Gain/<br>Loss<br>Members |
|-----------|--------------|------------------|------------------------|----------------|--------------------|----------------------|---------------------|--------------------------|-----------------------------|--------------------------|
| 2014-2015 | 0            | -3               | -3                     | 67             | 7                  | 44                   | 2                   | 120                      | -231                        | -111                     |
| 2015-2016 | 0            | -3               | -3                     | 57             | 5                  | 21                   | 4                   | 87                       | -189                        | -102                     |
| 2016-2017 | 1            | 0                | 1                      | 188            | 82                 | 18                   | 1                   | 289                      | -92                         | 197                      |
| 2017-2018 | 2            | -1               | 1                      | 141            | 54                 | 6                    | 6                   | 207                      | -280                        | -73                      |
| 2018-2019 | 4            | 0                | 4                      | 128            | 113                | 8                    | 2                   | 251                      | -196                        | 55                       |
| Average   | 1            | -1               | 0                      | 116            | 52                 | 19                   | 3                   | 191                      | -198                        | -7                       |