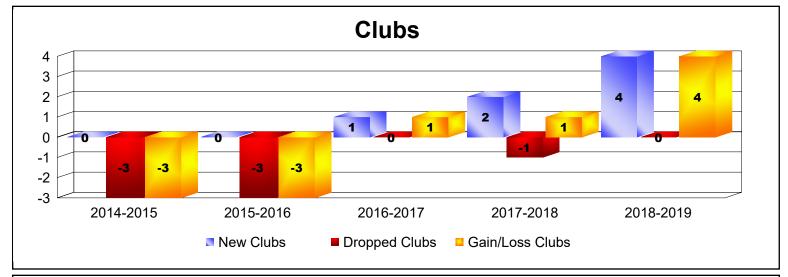

District D 2

As of June 2019 Cumulative

| Year      | New<br>Clubs | Dropped<br>Clubs | Gain/<br>Loss<br>Clubs | New<br>Members | Charter<br>Members | Reinstate<br>Members | Transfer<br>Members | Total<br>Member<br>Added | Total<br>Members<br>Dropped | Gain/<br>Loss<br>Members |
|-----------|--------------|------------------|------------------------|----------------|--------------------|----------------------|---------------------|--------------------------|-----------------------------|--------------------------|
| 2014-2015 | 0            | -3               | -3                     | 67             | 7                  | 44                   | 2                   | 120                      | -231                        | -111                     |
| 2015-2016 | 0            | -3               | -3                     | 57             | 5                  | 21                   | 4                   | 87                       | -189                        | -102                     |
| 2016-2017 | 1            | 0                | 1                      | 188            | 82                 | 18                   | 1                   | 289                      | -92                         | 197                      |
| 2017-2018 | 2            | -1               | 1                      | 141            | 54                 | 6                    | 6                   | 207                      | -280                        | -73                      |
| 2018-2019 | 4            | 0                | 4                      | 128            | 113                | 8                    | 2                   | 251                      | -196                        | 55                       |
| Average   | 1            | -1               | 0                      | 116            | 52                 | 19                   | 3                   | 191                      | -198                        | -7                       |